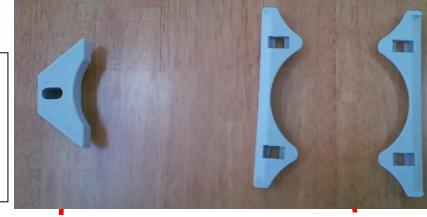

## For commercial Group-65 & Group-78 battery applications.

These adapters work on Optima group size 34 models: Red Top: 34 & 34/78, Yellow Top: D34 & D34/78 Blue Top: D34M & 34M

Common Group-65 battery applications: Ford pickups, vans, larger sedans.

Part #: 150-28821

Group 78 adapter one per battery Group 65 adapters Two per battery (one on each side of battery)

Actual color of adapters may vary.

Adapters are reusable. Make sure to take them off before disposing of batteries.