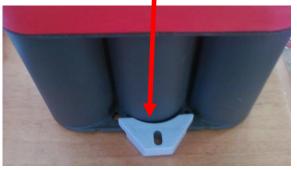

## For commercial Group-65 & Group-78 battery applications.

These adapters work on Optima group size 34 models: Red Top: 34 & 34/78, Yellow Top: D34 & D34/78 Blue Top: D34M & 34M

Common Group-65 battery applications: Ford pickups, vans, larger sedans.

Part #: 150-28821

Group 78 adapter one per battery Group 65 adapters Two per battery (one on each side of battery)

Actual color of adapters may vary.

Adapters are reusable. Make sure to take them off before disposing of batteries.

NATO Slave (jump start) Cables NATO Slave Plug Power Inverters (AC & USB models)

Common Group-78

battery applications:

Chevy/GMC

pickups, vans,

Part #: 242-0041

sedans