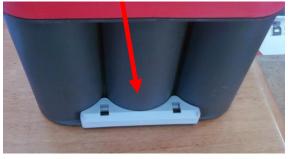

## For commercial Group-65 & Group-78 battery applications.

These adapters work on Optima group size 34 models: Red Top: 34 & 34/78, Yellow Top: D34 & D34/78 Blue Top: D34M & 34M

Common Group-65 battery applications: Ford pickups, vans, larger sedans.

Part #: 150-28821

Group 78 adapter one per battery Group 65 adapters Two per battery (one on each side of battery)

Actual color of adapters may vary.

Adapters are reusable. Make sure to take them off before disposing of batteries.

NATO Slave (jump start) Cables NATO Slave Plug Power Inverters (AC & USB models)

Common Group-78

battery applications:

Chevy/GMC

pickups, vans,

Part #: 242-0041

sedans